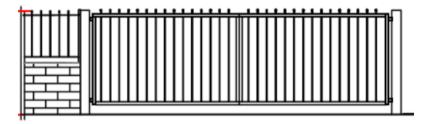

### ELEVATIONS

1.7m High Sliding Gate with Finials Facing Oriel Road

1.7 High Brick Wall With Railings Atop – With Finials Facing Oriel Road

1.2m High Railings – Historic Design Facing Wolseley Terrace

1.7m High Sliding Gate – Facing Vittoria Walk