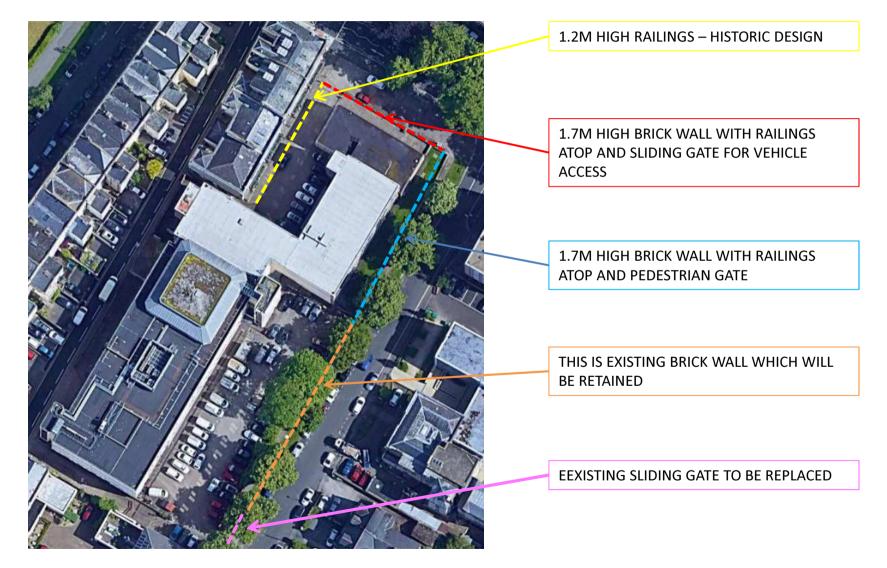

#### SITE PLAN

### ELEVATIONS

1.7m High Sliding Gate with Finials Facing Oriel Road

1.7 High Brick Wall With Railings Atop – With Finials Facing Oriel Road

1.2m High Railings – Historic Design Facing Wolseley Terrace

1.7m High Sliding Gate – Facing Vittoria Walk