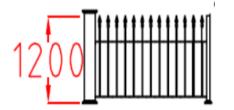

### ELEVATIONS

1.7m High Sliding Gate with Finials Facing Oriel Road

1.7 High Brick Wall With Railings Atop – With Finials Facing Oriel Road

1.2m High Railings – Historic Design Facing Wolseley Terrace

1.7m High Sliding Gate – Facing Vittoria Walk