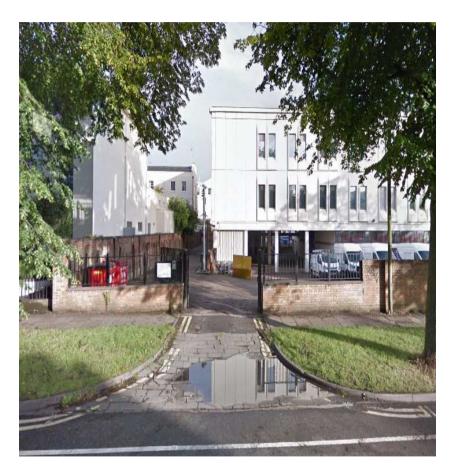

#### PHOTOGRAPHS OF THE SITE

EXISTING DROP BARRIER FACING ORIEL ROAD

EXISTING SLIDING GATE FACING VITTORIA WALK