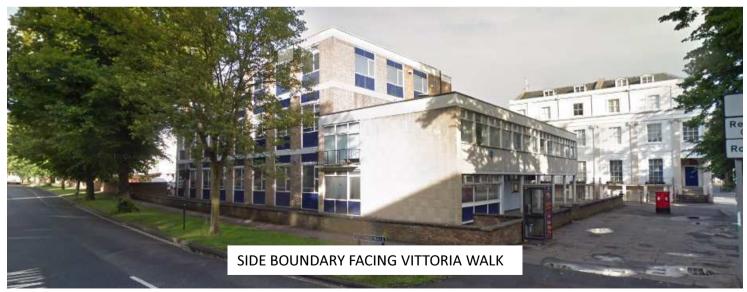

## BT, ORIEL ROAD

20/01680/FUL 20<sup>th</sup> January 2021

#### PHOTOGRAPHS OF THE SITE





#### PHOTOGRAPHS OF THE SITE



EXISTING DROP BARRIER FACING ORIEL ROAD



EXISTING SLIDING GATE FACING VITTORIA WALK

#### SITE PLAN



### ELEVATIONS



1.7m High Sliding Gate with Finials Facing Oriel Road



1.7 High Brick Wall With Railings Atop – With Finials Facing Oriel Road



1.2m High Railings – Historic Design Facing Wolseley Terrace



1.7m High Sliding Gate – Facing Vittoria Walk

## DETERMINING ISSUES

- Design In relation to the impact on the wider historic environment
- Impact on Wider Street Scene
- Impact on Neighbouring Amenity
- Highways Safety

# CONDITONS

- Standard time condition
- Approved Plan condition
- Design Details including materials, colour, method of construction.