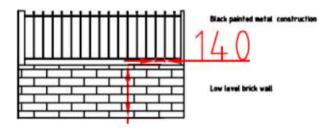

### ELEVATIONS

1.7m High Sliding Gate with Finials Facing Oriel Road

1.7 High Brick Wall With Railings Atop – With Finials Facing Oriel Road

1.2m High Railings – Historic Design Facing Wolseley Terrace

1.7m High Sliding Gate – Facing Vittoria Walk