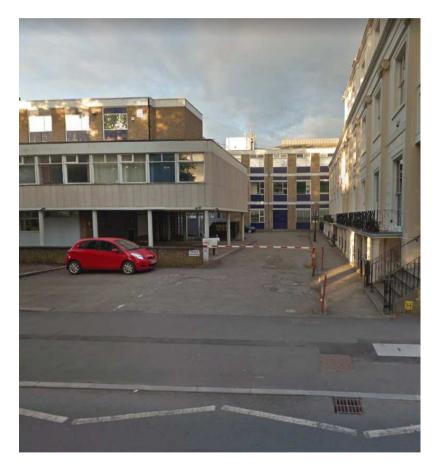

#### PHOTOGRAPHS OF THE SITE

EXISTING DROP BARRIER FACING ORIEL ROAD

EXISTING SLIDING GATE FACING VITTORIA WALK