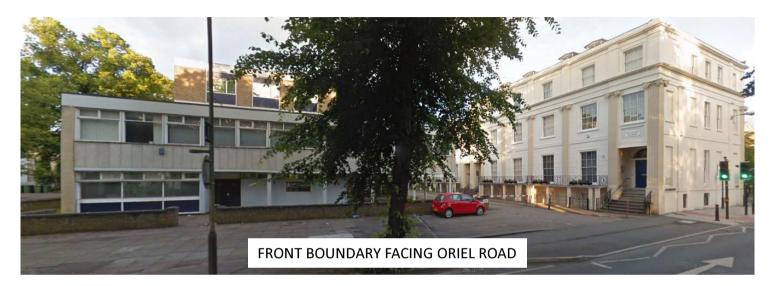

## BT, ORIEL ROAD

20/01680/FUL 20<sup>th</sup> January 2021

#### PHOTOGRAPHS OF THE SITE





#### PHOTOGRAPHS OF THE SITE



EXISTING DROP BARRIER FACING ORIEL ROAD



EXISTING SLIDING GATE FACING VITTORIA WALK

#### SITE PLAN



### ELEVATIONS



1.7m High Sliding Gate with Finials Facing Oriel Road



1.7 High Brick Wall With Railings Atop – With Finials Facing Oriel Road



1.2m High Railings – Historic Design Facing Wolseley Terrace



1.7m High Sliding Gate – Facing Vittoria Walk

## DETERMINING ISSUES

- Design In relation to the impact on the wider historic environment
- Impact on Wider Street Scene
- Impact on Neighbouring Amenity
- Highways Safety

# CONDITONS

- Standard time condition
- Approved Plan condition
- Design Details including materials, colour, method of construction.